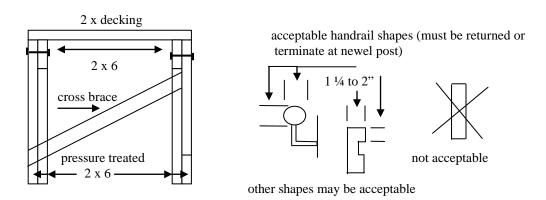

## CITY OF LIVE OAK BUILDING DIVISION TYPICAL UNCOVERED LANDING DETAIL:

Minimum size: 3'x3'/Maximum size: 4'x4'. A covered landing requires a permit. An uncovered landing larger than 4'x4' and more than 30 inches above grade requires a permit

## Permanent foundation mobile home landings require footings as detailed above.

Soft Set mobile home landings do not require footings, must use pressure treated wood or redwood within 6" of grade as detailed above.