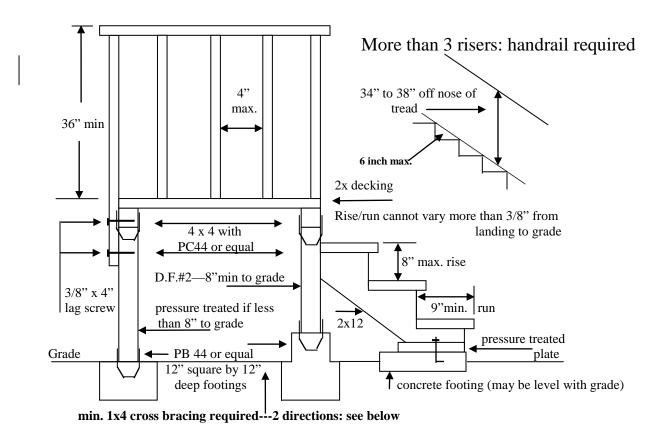

## CITY OF LIVE OAK BUILDING DIVISION TYPICAL UNCOVERED LANDING DETAIL:

Minimum size: 3'x3'/Maximum size: 4'x4'. A covered landing requires a permit. An uncovered landing larger than 4'x4' and more than 30 inches above grade requires a permit

## Permanent foundation mobile home landings require footings as detailed above.

Soft Set mobile home landings do not require footings, must use pressure treated wood or redwood within 6" of grade as detailed above.

## NOTE: MOBILE HOME ON PERMANENT FOUNDATION

Landings are required at all exits; see minimum requirements above.

NOTE: 8" maximum step down to landing provided door does not swing out over landing